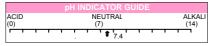

|      | pH INDICATOR GUIDE |        |
|------|--------------------|--------|
| ACID | NEUTRAL            | ALKALI |
| (0)  | (7)                | (14)   |
|      | 1 7.4              |        |