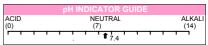

|      | pH INDICATOR GUIDE |        |
|------|--------------------|--------|
| ACID | NEUTRAL            | ALKALI |
| (0)  | (7)                | (14)   |
|      | 1 7.4              |        |