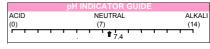

|      | pH INDICATOR GUIDE |        |
|------|--------------------|--------|
| ACID | NEUTRAL            | ALKALI |
| (0)  | (7)                | (14)   |
|      | 1 7.4              |        |