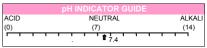

|      | pH INDICATOR GUIDE |        |
|------|--------------------|--------|
| ACID | NEUTRAL            | ALKALI |
| (0)  | (7)                | (14)   |
|      | 1 7.4              |        |