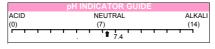

|      | pH INDICATOR GUIDE |        |
|------|--------------------|--------|
| ACID | NEUTRAL            | ALKALI |
| (0)  | (7)                | (14)   |
|      | 1 7.4              |        |